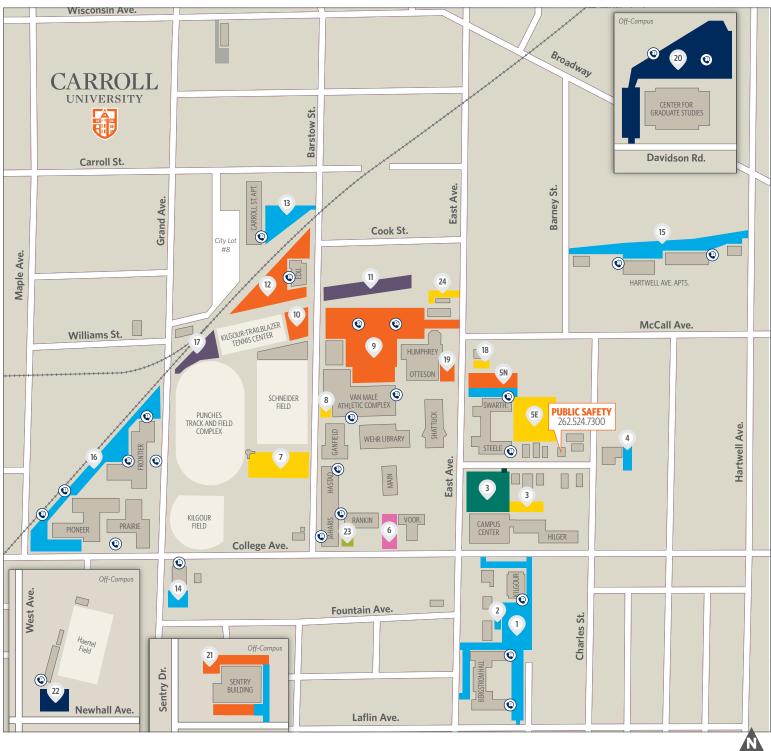

**Carroll University Department of Public Safety**262.524.7300

Restricted designated parking only.

Restricted to authorized permitted resident vehicles.
Lot 1 | Lot 2 | Lot 4 | Lot 5N (partial) | Lot 13 | Lot 14 | Lot 15 | Lot 16 | Lot 21 (partial) | Garages

Faculty/staff and retail permit between 6 a.m.-4 p.m. Open parking evenings and weekends. No parking 2-6 a.m. everyday. Lot 3 (partial) | Lot 5E | Lot 7 | Lot 8 | Lot 18 | Lot 24

Guest and Commuter parking daytime and evenings. No resident parking . No parking 2-6a.m. everyday.

Open parking daytime and evening. Overflow and commuter permits allowed. No resident lot permits. Overnight by permit only. Lot 5N | Lot 9 | Lot 10 | Lot 12 | Lot 19 (no overnight) | Lot 21 (no overnight) | Lot 22 (no overnight)

Visitor parking for vehicles with valid "Voorhees Lot" pass. Open parking on weekends. No parking 2–6 a.m. everyday.

Open parking daytime and evenings. No parking 2-6 a.m. everyday.